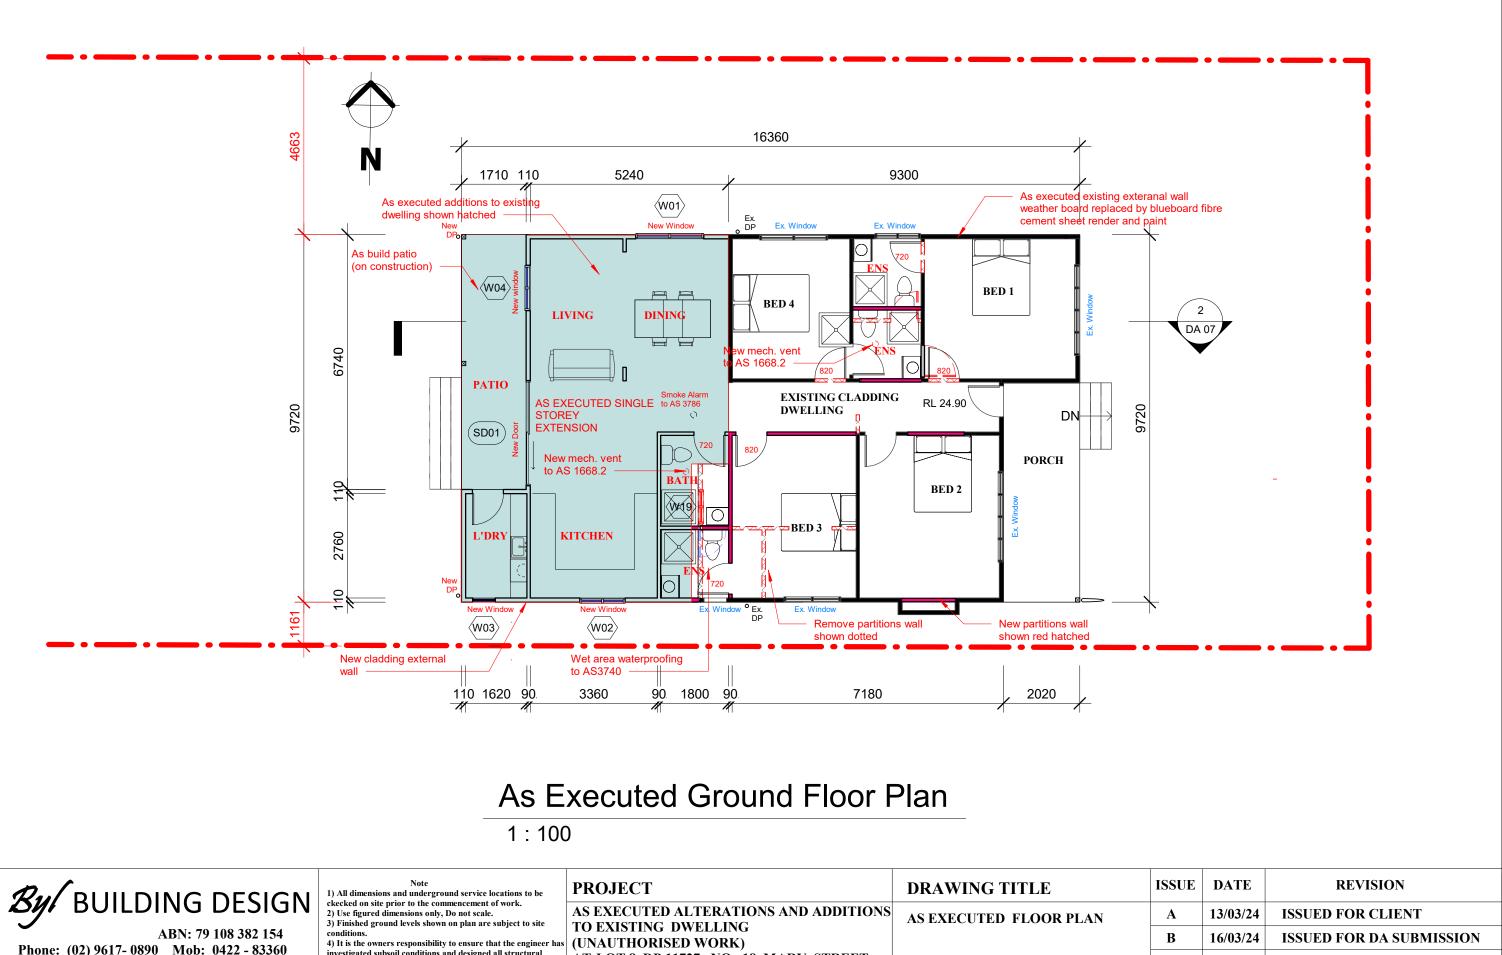

| By BUILDING DESIGN                                                                              | <ul> <li>a) Finished ground levels shown on plan are subject to site conditions.</li> <li>4) It is the owners responsibility to ensure that the engineer has investigated subsoil conditions and designed all structural elements to suit.</li> <li>5) Bulkheads may be required to accomodate drainage lines and steel beaves position to be determined on site</li> </ul> | PROJECT                                 |             | DRAWING TITLE           | ISSUE | DATE     | REVISION                 |
|-------------------------------------------------------------------------------------------------|-----------------------------------------------------------------------------------------------------------------------------------------------------------------------------------------------------------------------------------------------------------------------------------------------------------------------------------------------------------------------------|-----------------------------------------|-------------|-------------------------|-------|----------|--------------------------|
|                                                                                                 |                                                                                                                                                                                                                                                                                                                                                                             | AT:LOT 8, DP 11727. NO. 18 MARY STREET, |             | AS EXECUTED FLOOR PLAN  | Α     | 13/03/24 | ISSUED FOR CLIENT        |
| ABN: 79 108 382 154<br>Phone: (02) 9617- 0890 Mob: 0422 - 83360<br>Email: byldesign@hotmail.com |                                                                                                                                                                                                                                                                                                                                                                             |                                         |             |                         | В     | 16/03/24 | ISSUED FOR DA SUBMISSION |
| bdaa                                                                                            |                                                                                                                                                                                                                                                                                                                                                                             | REGENTS PARK. NSW 2143<br>FOR: Mr. He   |             |                         |       |          |                          |
| A C C R E D I T E D<br>B UIL DING DE SIGNER<br>FRANK PAN - ACCREDITATION NO. 6874               | Copyright<br>These drawings are subject to copyright & remain the property<br>of Byl Building & Design. and must not be used, reproduced or<br>copied wholly in any way without permission.                                                                                                                                                                                 | DESIGN AND DRAWN                        | CHECK DATE  | SCALE PROJECT NO. SHEET | NO.   |          |                          |
|                                                                                                 |                                                                                                                                                                                                                                                                                                                                                                             | FK                                      | SUE 02.2024 | 1:100 240206 DA0        | 4     |          |                          |